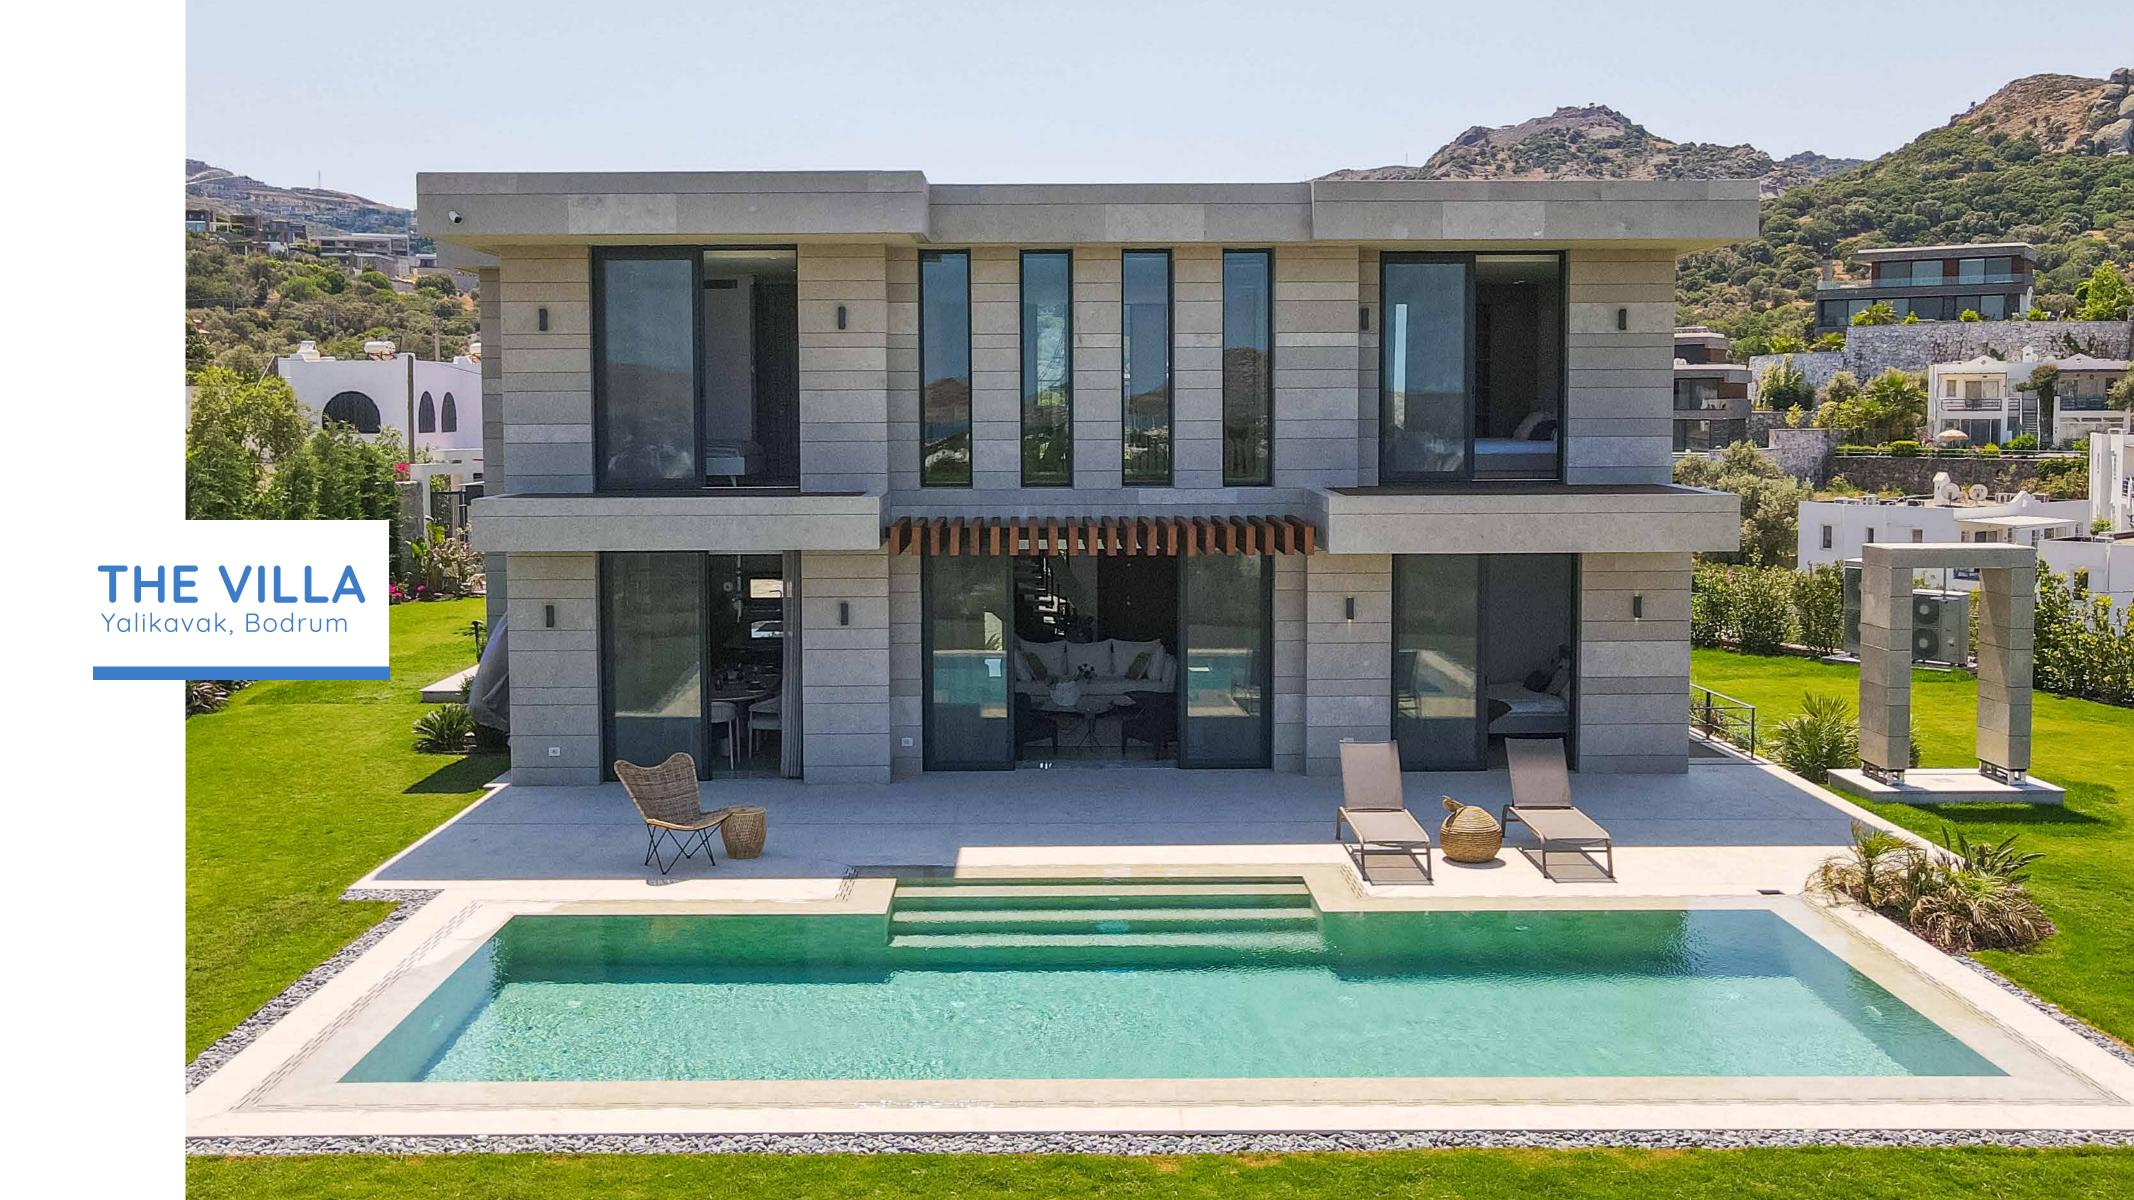

# THE VILLA

YALIKAVAK, BODRUM

# Location

The Villa is located in Yalikavak which is in the north west of Peninsula and Bodrum's most famous resort town.

It is only 2 km to Yalikavak Marina where is a real attraction point with its international brands, fashionable stores, restaurants, bars and other amenities.

The Villa thanks to its well-planned interior architecture to surprise you in details almost plays a shadow&light dance scene on its surfaces that vastly benefit from day light.

You will immediately wish to live in the Villa at the moment that you discover that its spacious green land harmonized with the blue sky and sea of Yalikavak.

Built on a land of 1.400 sqm

Semi-closed car parking for 3 lots

Living Room

Living Room