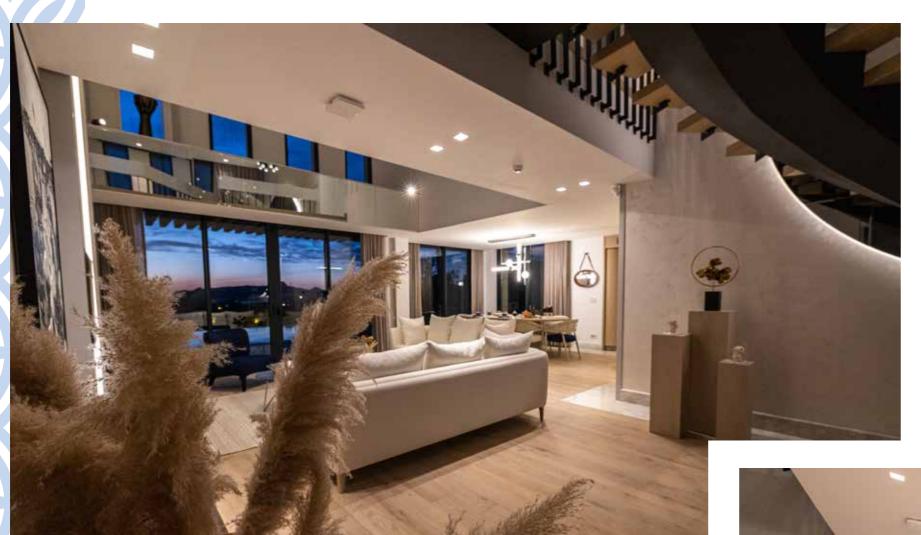

er amenities.

50 km to Bodrum Airport (52 min by car) 18 km to Bodrum Center (30 min by car)



On a journey from Bodrum to Yalikavak a row of white wind mills welcomes you first then that unique view of Yalikavak.

The feeling of having a privilege surrounds you when you reach The Villa and after it turns to a complete joy and peace with the nature, sea and sunset views.

The Villa thanks to its well-planned interior architecture to surprise you in details almost plays a shadow&light dance scene on its surfaces that vastly benefit from day light.

You will immediately wish to live in the Villa at the moment that you discover that its spacious green land harmonized with the blue sky and sea of Yalikavak.





Built on a land of 1.400 sqm









Semi-closed car parking for 3 lots











Living Room









Living Room



# Dining Area









Exlusive design home bar





Master Bedroom







Master Bathroom













### General



## Technical Specs

Sea, nature and sunset views Built on a plot of 1.400 sqm 450 sqm usage space Two storey villa 75 sqm private swimming pool Fully fitted-out Living room with a high ceiling 4 bedrooms Rooms with sea view and terrace 4 Bathrooms 1 guest toilet 1 laundry room Kitchen with an exclusive design home bar 1+1 curtilage Beautifully landscaped garden Modern mansion entrance Semi-closed car parking area for 3 lots

Automatic garage door
Electric vehicle charging station
Security alarm
Fire alarm
Garden and facade lighting
CCTV/Security camera system
Under floor heating
Cooling/heating with VRF system
Full built-in appliance