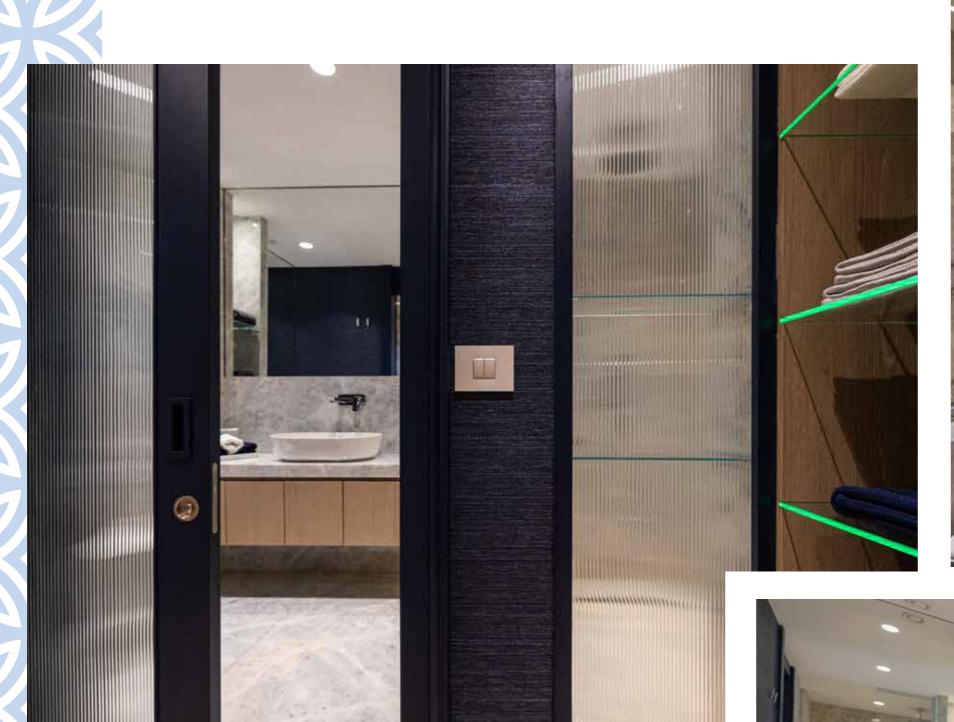

# Dining Area

Exlusive design home bar

Master Bedroom

Master Bathroom

## Technical Specs

Sea, nature and sunset views Built on a plot of 1.400 sqm 450 sqm usage space Two storey villa 75 sqm private swimming pool Fully fitted-out Living room with a high ceiling 4 bedrooms Rooms with sea view and terrace 4 Bathrooms 1 guest toilet 1 laundry room Kitchen with an exclusive design home bar 1+1 curtilage Beautifully landscaped garden Modern mansion entrance Semi-closed car parking area for 3 lots