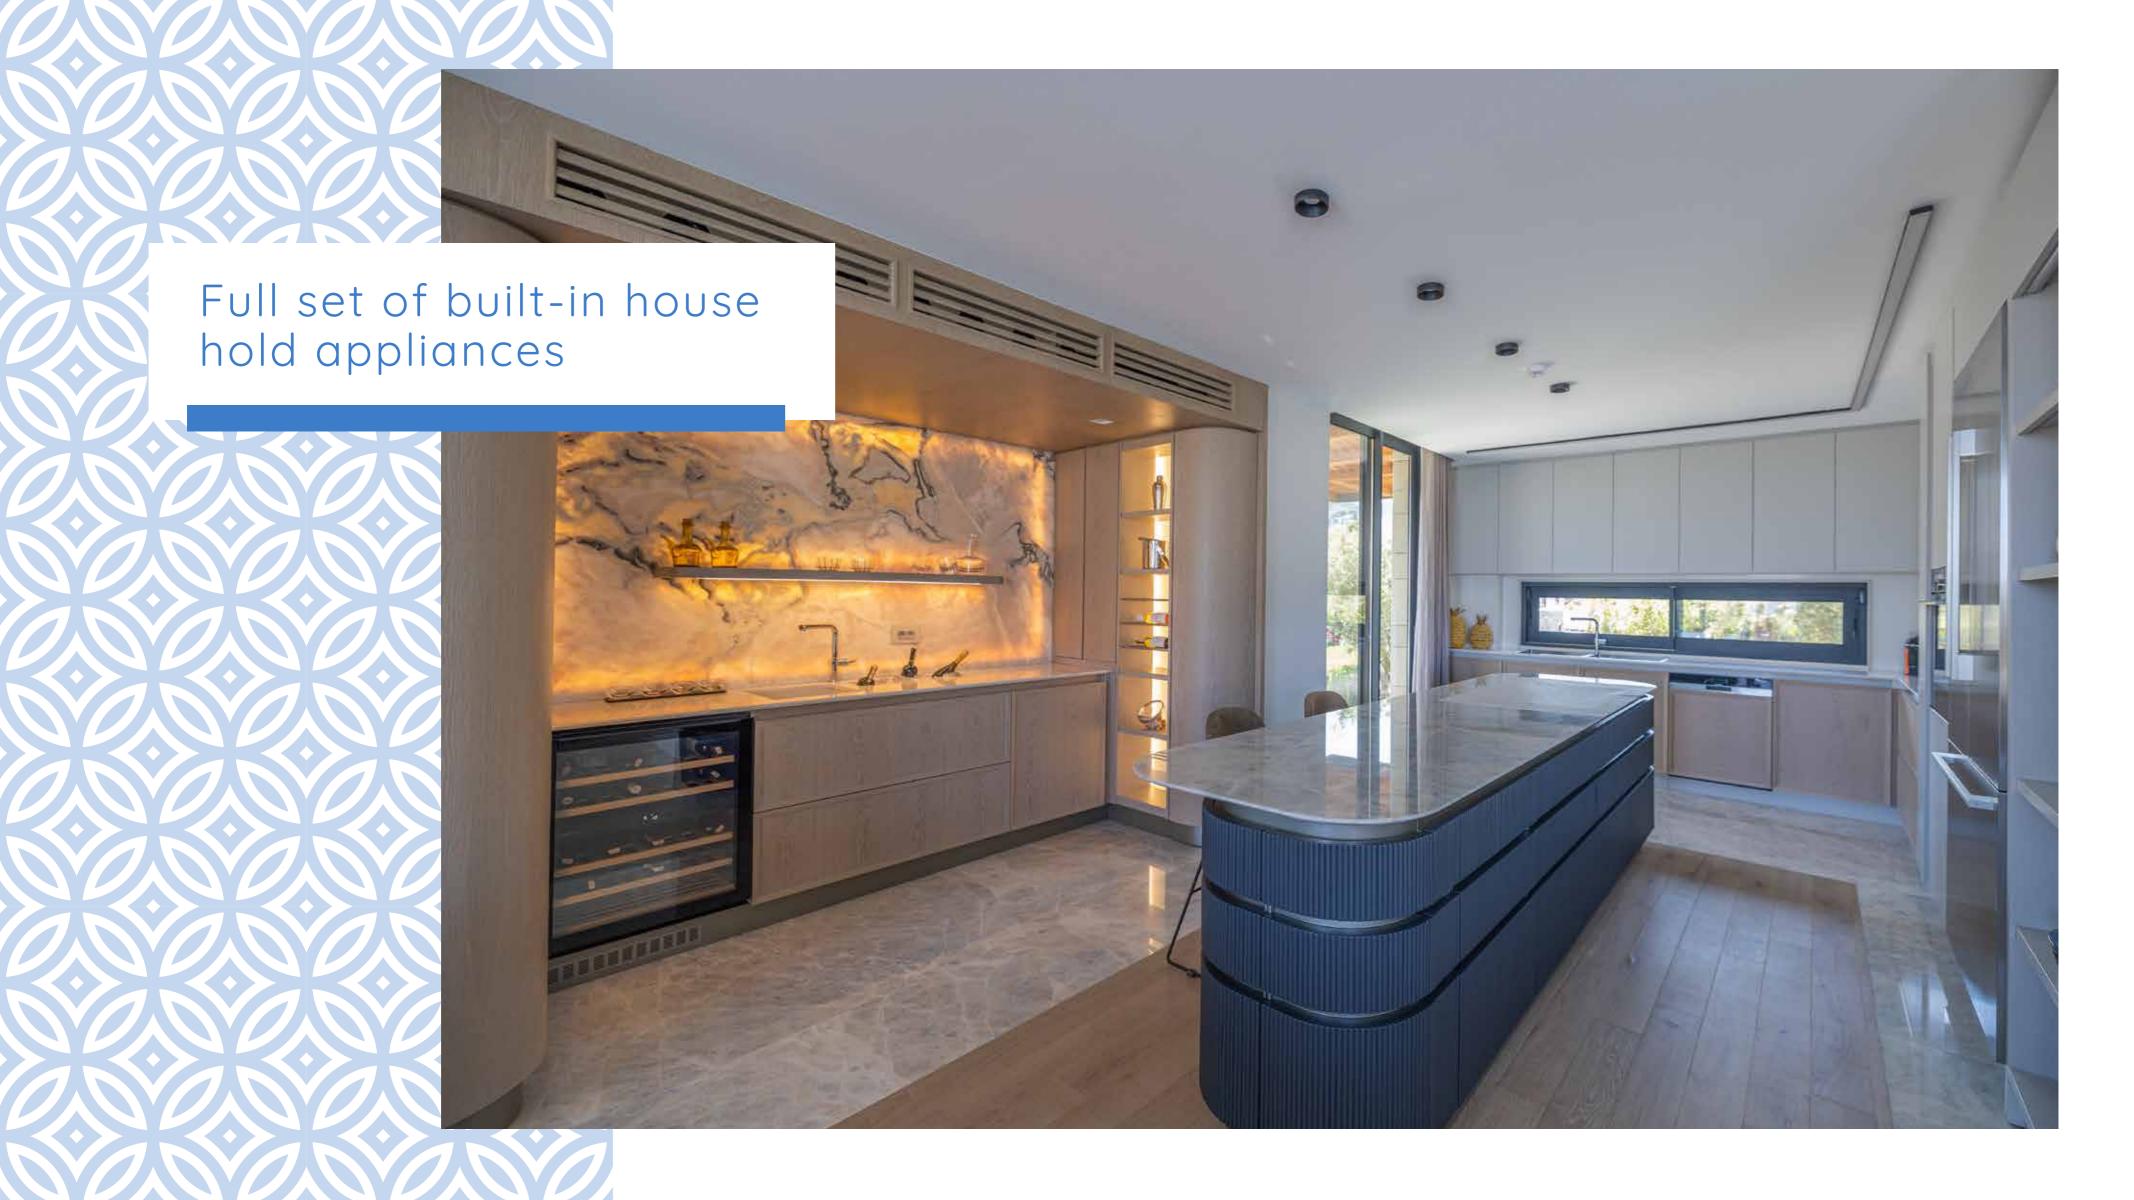

Automatic garage door
Electric vehicle charging station
Security alarm
Fire alarm
Garden and facade lighting
CCTV/Security camera system
Under floor heating
Cooling/heating with VRF system
Full built-in appliances in the kitchen
Generator