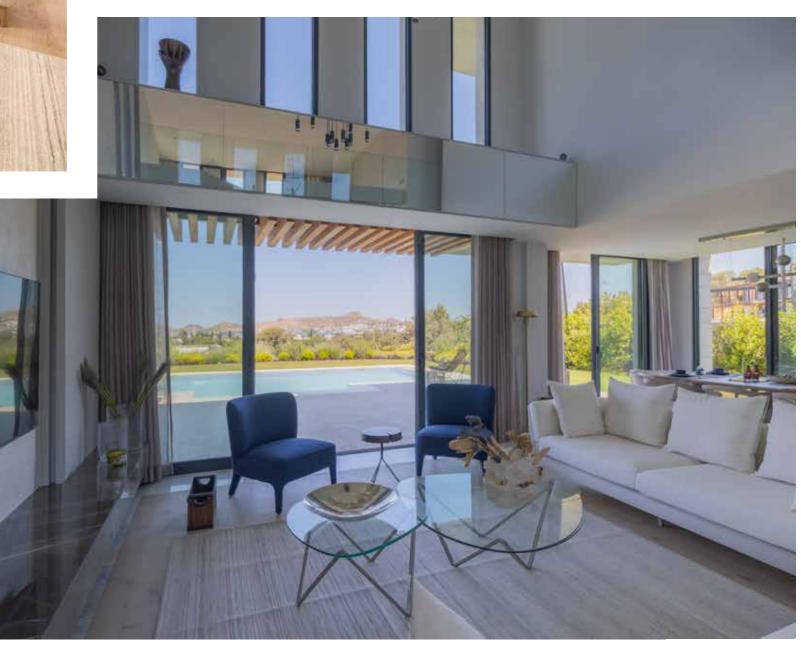

The Villa thanks to its well-planned interior architecture to surprise you in details almost plays a shadow&light dance scene on its surfaces that vastly benefit from day light.

You will immediately wish to live in the Villa at the moment that you discover that its spacious green land harmonized with the blue sky and sea of Yalikavak.

## Technical Specs

Sea, nature and sunset views Built on a plot of 1.400 sqm 450 sqm usage space Two storey villa 75 sqm private swimming pool Fully fitted-out Living room with a high ceiling 4 bedrooms Rooms with sea view and terrace 4 Bathrooms 1 guest toilet 1 laundry room Kitchen with an exclusive design home bar 1+1 curtilage Beautifully landscaped garden Modern mansion entrance Semi-closed car parking area for 3 lots