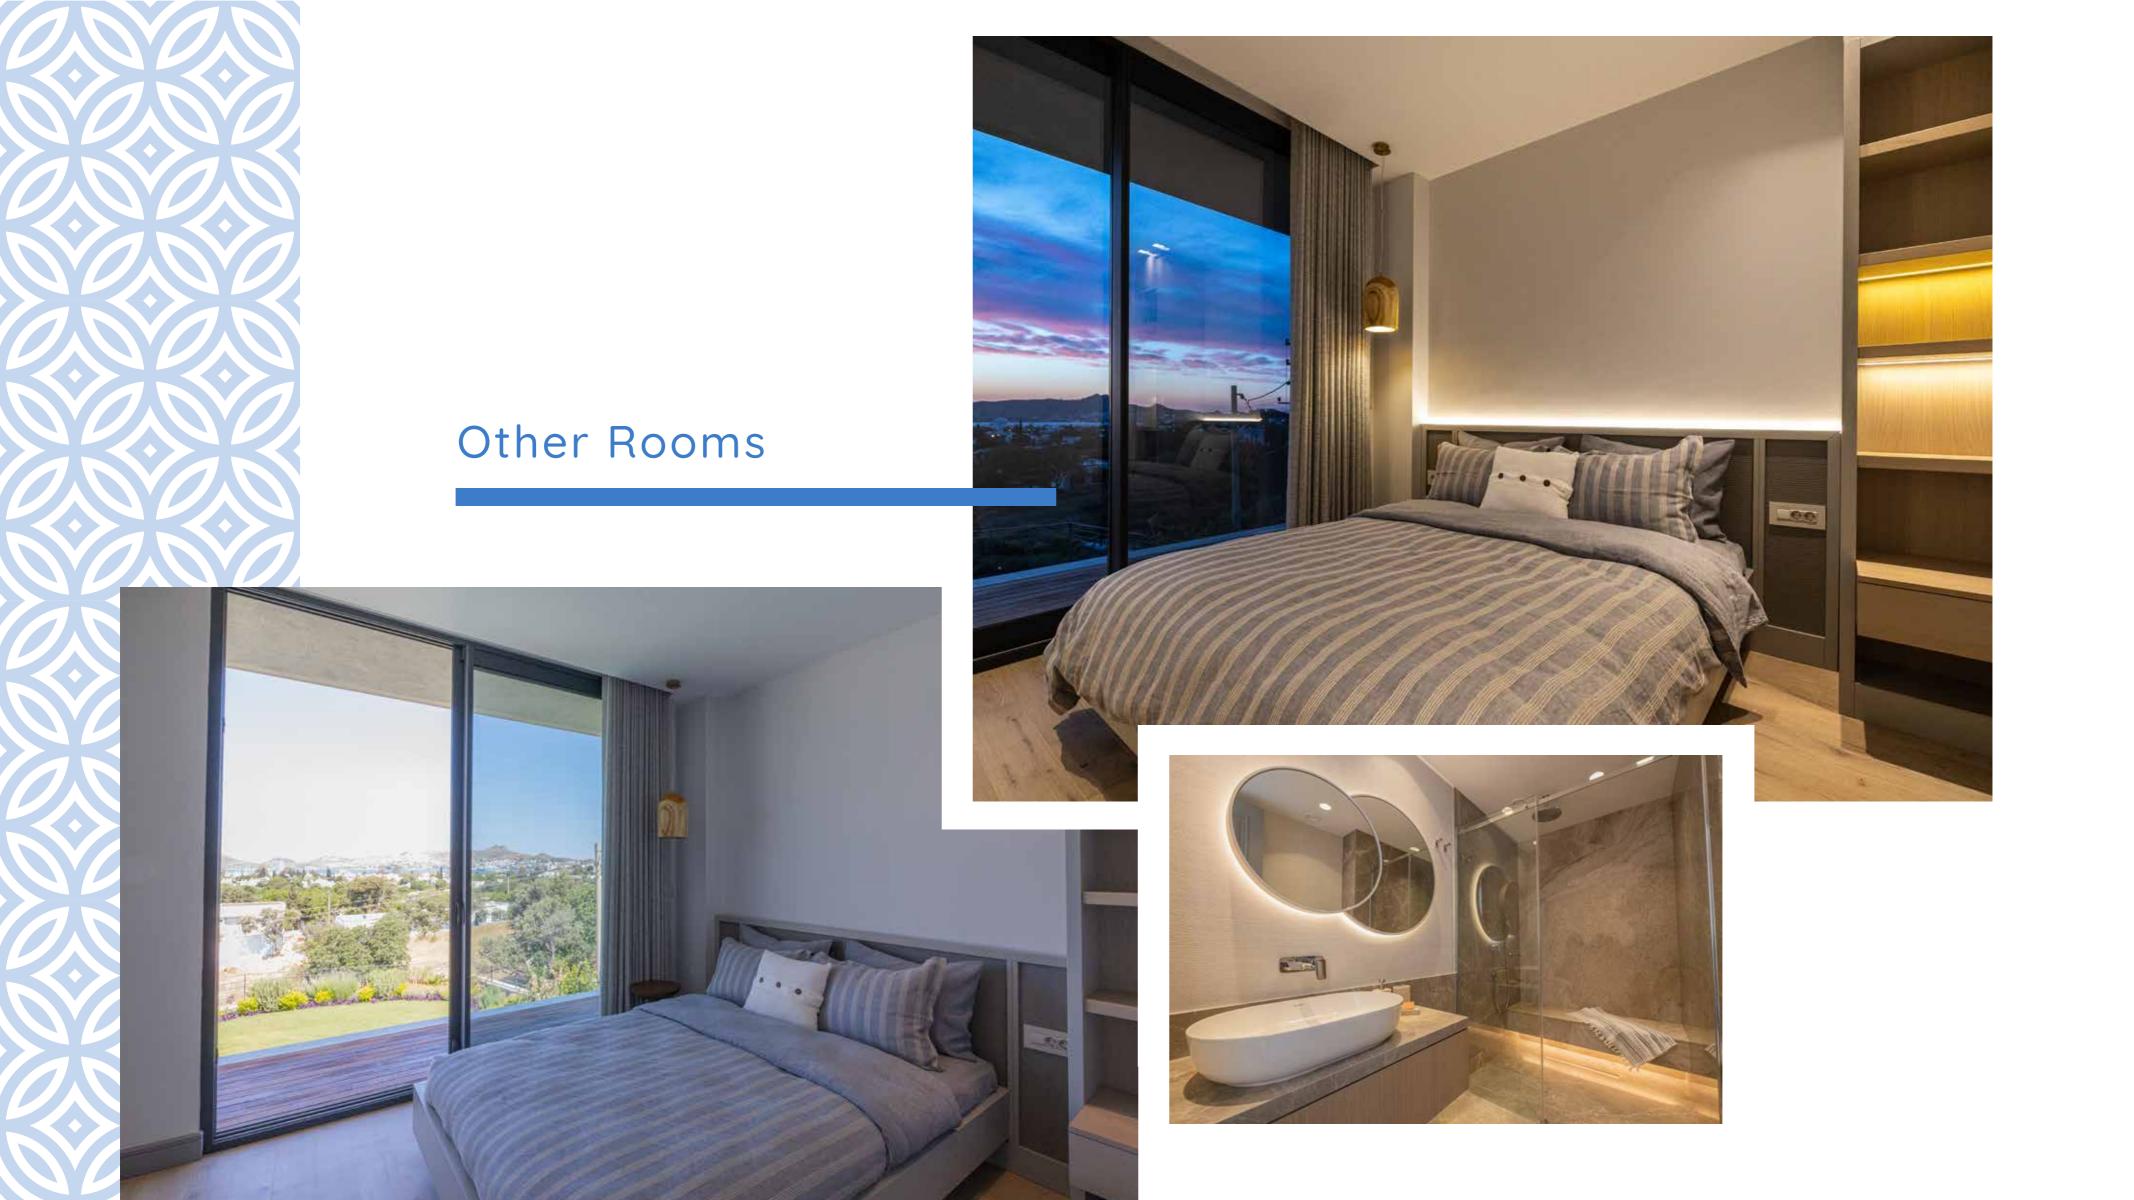

## Technical Specs

Sea, nature and sunset views Built on a plot of 1.400 sqm 450 sqm usage space Two storey villa 75 sqm private swimming pool Fully fitted-out Living room with a high ceiling 4 bedrooms Rooms with sea view and terrace 4 Bathrooms 1 guest toilet 1 laundry room Kitchen with an exclusive design home bar 1+1 curtilage Beautifully landscaped garden Modern mansion entrance Semi-closed car parking area for 3 lots