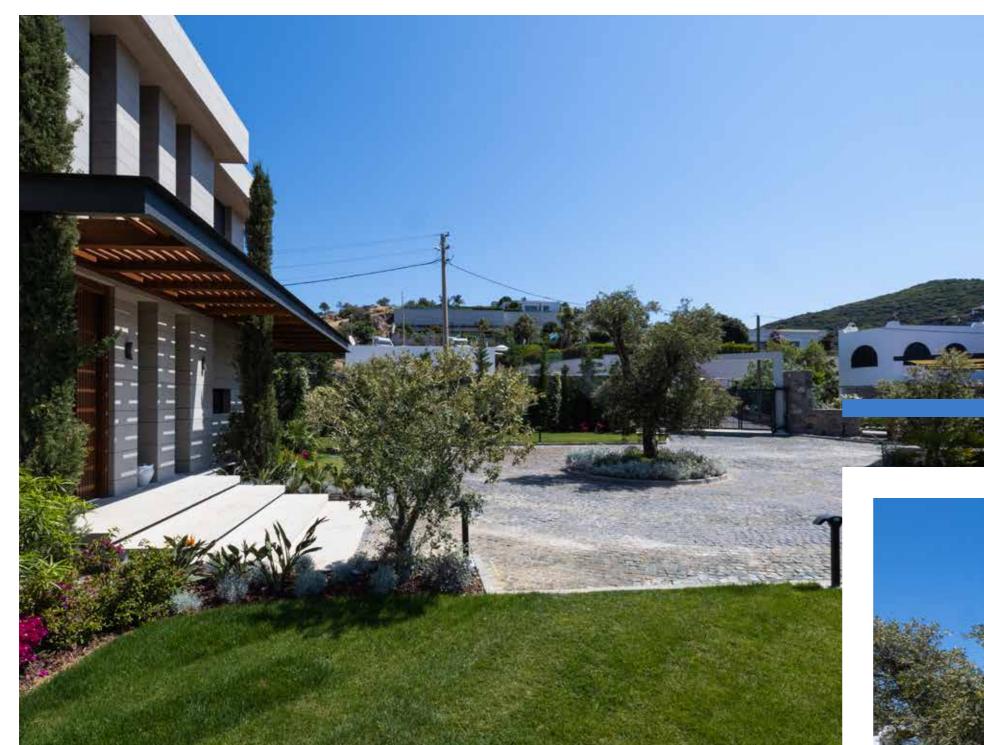

Built on a land of 1.400 sqm

Semi-closed car parking for 3 lots

Living Room

Living Room

## Technical Specs

Sea, nature and sunset views Built on a plot of 1.400 sqm 450 sqm usage space Two storey villa 75 sqm private swimming pool Fully fitted-out Living room with a high ceiling 4 bedrooms Rooms with sea view and terrace 4 Bathrooms 1 guest toilet 1 laundry room Kitchen with an exclusive design home bar 1+1 curtilage Beautifully landscaped garden Modern mansion entrance Semi-closed car parking area for 3 lots