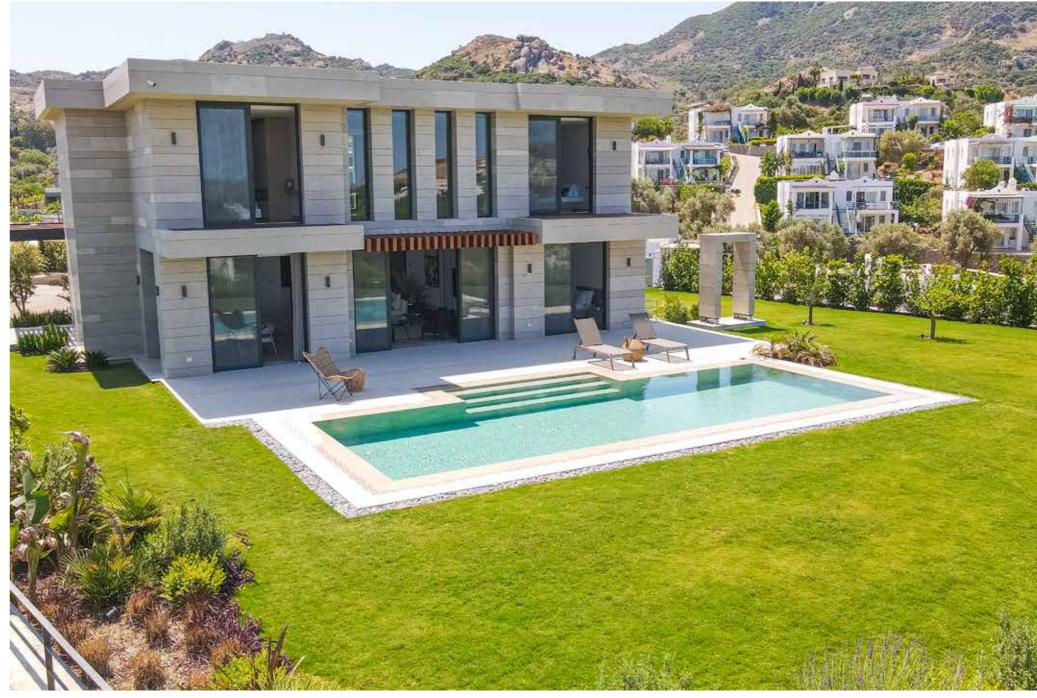

The Villa thanks to its well-planned interior architecture to surprise you in details almost plays a shadow&light dance scene on its surfaces that vastly benefit from day light.

You will immediately wish to live in the Villa at the moment that you discover that its spacious green land harmonized with the blue sky and sea of Yalikavak.

Built on a land of 1.400 sqm

Semi-closed car parking for 3 lots

Living Room

Living Room

## Technical Specs

Sea, nature and sunset views Built on a plot of 1.400 sqm 450 sqm usage space Two storey villa 75 sqm private swimming pool Fully fitted-out Living room with a high ceiling 4 bedrooms Rooms with sea view and terrace 4 Bathrooms 1 guest toilet 1 laundry room Kitchen with an exclusive design home bar 1+1 curtilage Beautifully landscaped garden Modern mansion entrance Semi-closed car parking area for 3 lots