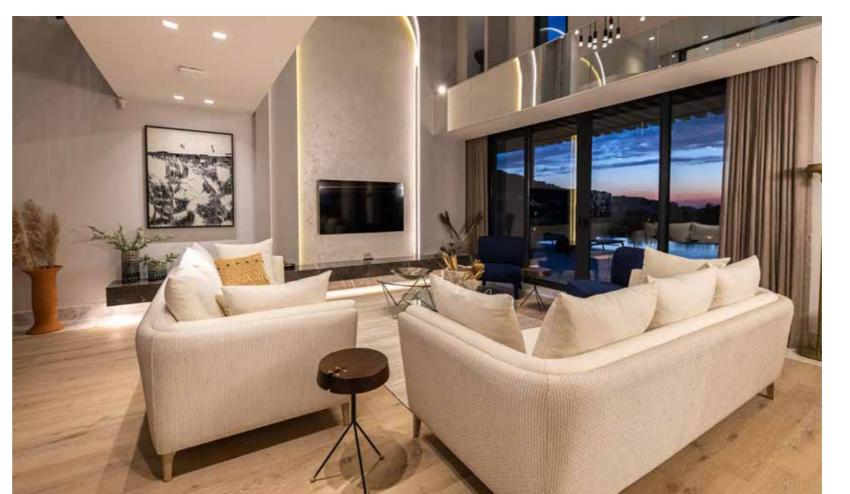

km to Bodrum Airport (52 min by car) 18 km to Bodrum Center (30 min by car)



On a journey from Bodrum to Yalikavak a row of white wind mills welcomes you first then that unique view of Yalikavak.

The feeling of having a privilege surrounds you when you reach The Villa and after it turns to a complete joy and peace with the nature, sea and sunset views.

The Villa thanks to its well-planned interior architecture to surprise you in details almost plays a shadow&light dance scene on its surfaces that vastly benefit from day light.

You will immediately wish to live in the Villa at the moment that you discover that its spacious green land harmonized with the blue sky and sea of Yalikavak.





Built on a land of 1.400 sqm









Semi-closed car parking for 3 lots











Living Room









Living Room



# Dining Area









Exlusive design home bar





Master Bedroom







Master Bathroom













### General



## Technical Specs

Sea, nature and sunset views Built on a plot of 1.400 sqm 450 sqm usage space Two storey villa 75 sqm private swimming pool Fully fitted-out Living room with a high ceiling 4 bedrooms Rooms with sea view and terrace 4 Bathrooms 1 guest toilet 1 laundry room Kitchen with an exclusive design home bar 1+1 curtilage Beautifully landscaped garden Modern mansion entrance Semi-closed car parking area for 3 lots

Automatic garage door
Electric vehicle charging station
Security alarm
Fire alarm
Garden and facade lighting
CCTV/Security camera system
Under floor heating
Cooling/heating with VRF system
Full built-in appliances in the kitchen