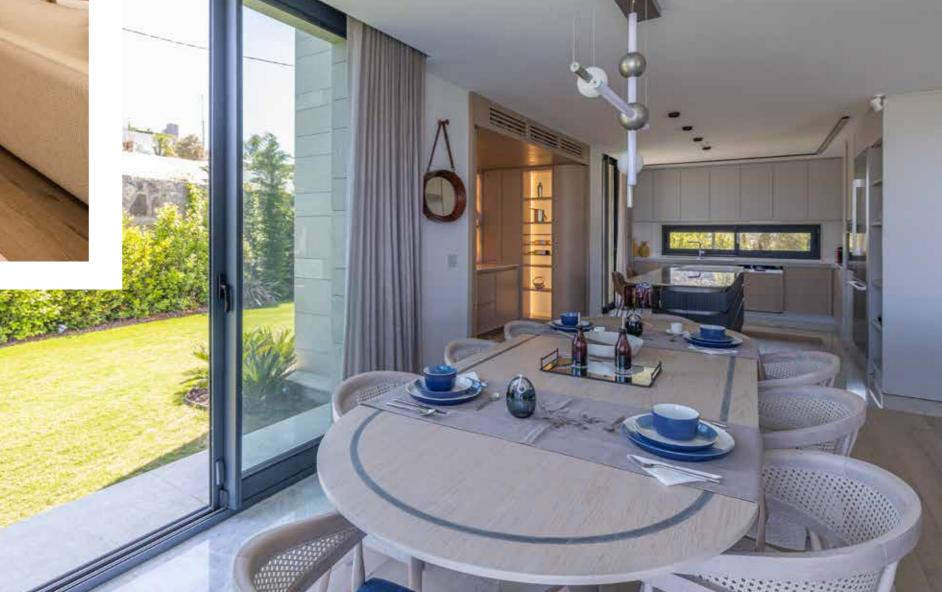

18 km to Bodrum Center (30 min by car)



On a journey from Bodrum to Yalikavak a row of white wind mills welcomes you first then that unique view of Yalikavak.

The feeling of having a privilege surrounds you when you reach The Villa and after it turns to a complete joy and peace with the nature, sea and sunset views.

The Villa thanks to its well-planned interior architecture to surprise you in details almost plays a shadow&light dance scene on its surfaces that vastly benefit from day light.

You will immediately wish to live in the Villa at the moment that you discover that its spacious green land harmonized with the blue sky and sea of Yalikavak.





Built on a land of 1.400 sqm









Semi-closed car parking for 3 lots











Living Room









Living Room



# Dining Area









Exlusive design home bar





Master Bedroom







Master Bathroom













### General



## Technical Specs

Sea, nature and sunset views Built on a plot of 1.400 sqm 450 sqm usage space Two storey villa 75 sqm private swimming pool Fully fitted-out Living room with a high ceiling 4 bedrooms Rooms with sea view and terrace 4 Bathrooms 1 guest toilet 1 laundry room Kitchen with an exclusive design home bar 1+1 curtilage Beautifully landscaped garden Modern mansion entrance Semi-closed car parking area for 3 lots

Automatic garage door
Electric vehicle charging station
Security alarm
Fire alarm
Garden and facade lighting
CCTV/Security camera system
Under floor heating
Cooling/heating with VRF system
Full built-in appliances in the kitchen
Generator

# BEACHES IN CLOSE VICINITY