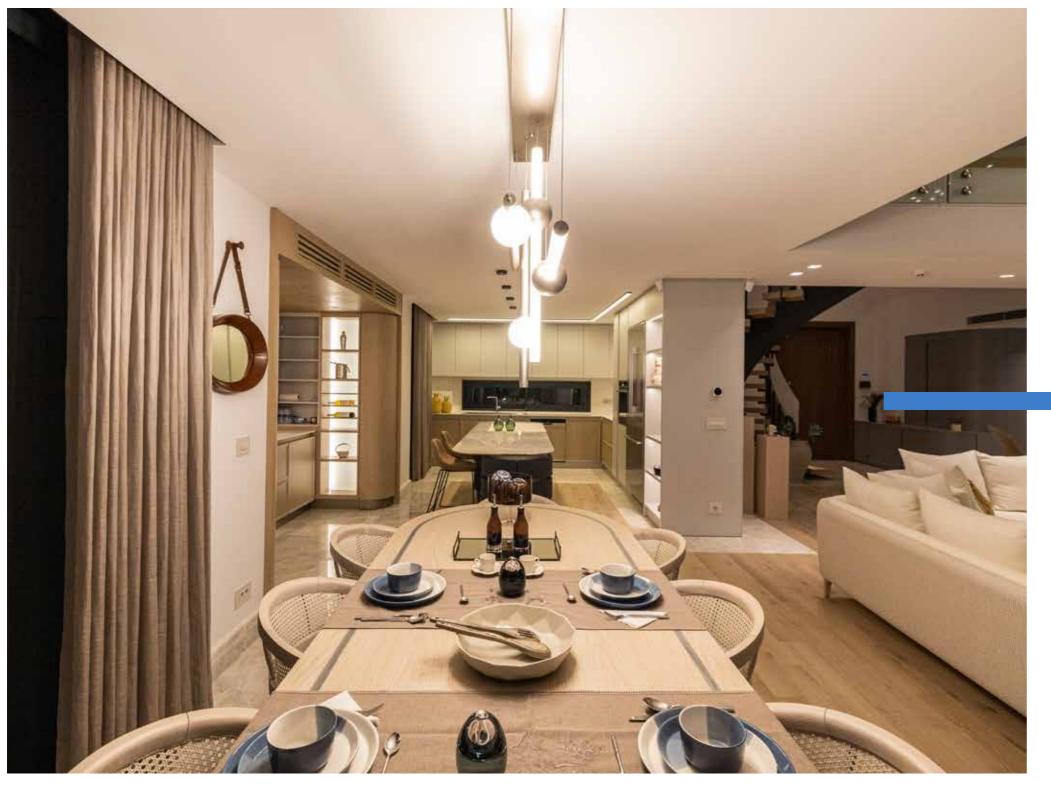

(52 min by car) 18 km to Bodrum Center (30 min by car)



On a journey from Bodrum to Yalikavak a row of white wind mills welcomes you first then that unique view of Yalikavak.

The feeling of having a privilege surrounds you when you reach The Villa and after it turns to a complete joy and peace with the nature, sea and sunset views.

The Villa thanks to its well-planned interior architecture to surprise you in details almost plays a shadow&light dance scene on its surfaces that vastly benefit from day light.

You will immediately wish to live in the Villa at the moment that you discover that its spacious green land harmonized with the blue sky and sea of Yalikavak.





Built on a land of 1.400 sqm









Semi-closed car parking for 3 lots











Living Room









Living Room



# Dining Area









Exlusive design home bar





Master Bedroom







Master Bathroom













### General



## Technical Specs

Sea, nature and sunset views Built on a plot of 1.400 sqm 450 sqm usage space Two storey villa 75 sqm private swimming pool Fully fitted-out Living room with a high ceiling 4 bedrooms Rooms with sea view and terrace 4 Bathrooms 1 guest toilet 1 laundry room Kitchen with an exclusive design home bar 1+1 curtilage Beautifully landscaped garden Modern mansion entrance Semi-closed car parking area for 3 lots

Automatic garage door
Electric vehicle charging station
Security alarm
Fire alarm
Garden and facade lighting
CCTV/Security camera system
Under floor heating
Cooling/heating with VRF system
Full built-in appliances in the kitchen
Generator

# BEACHES