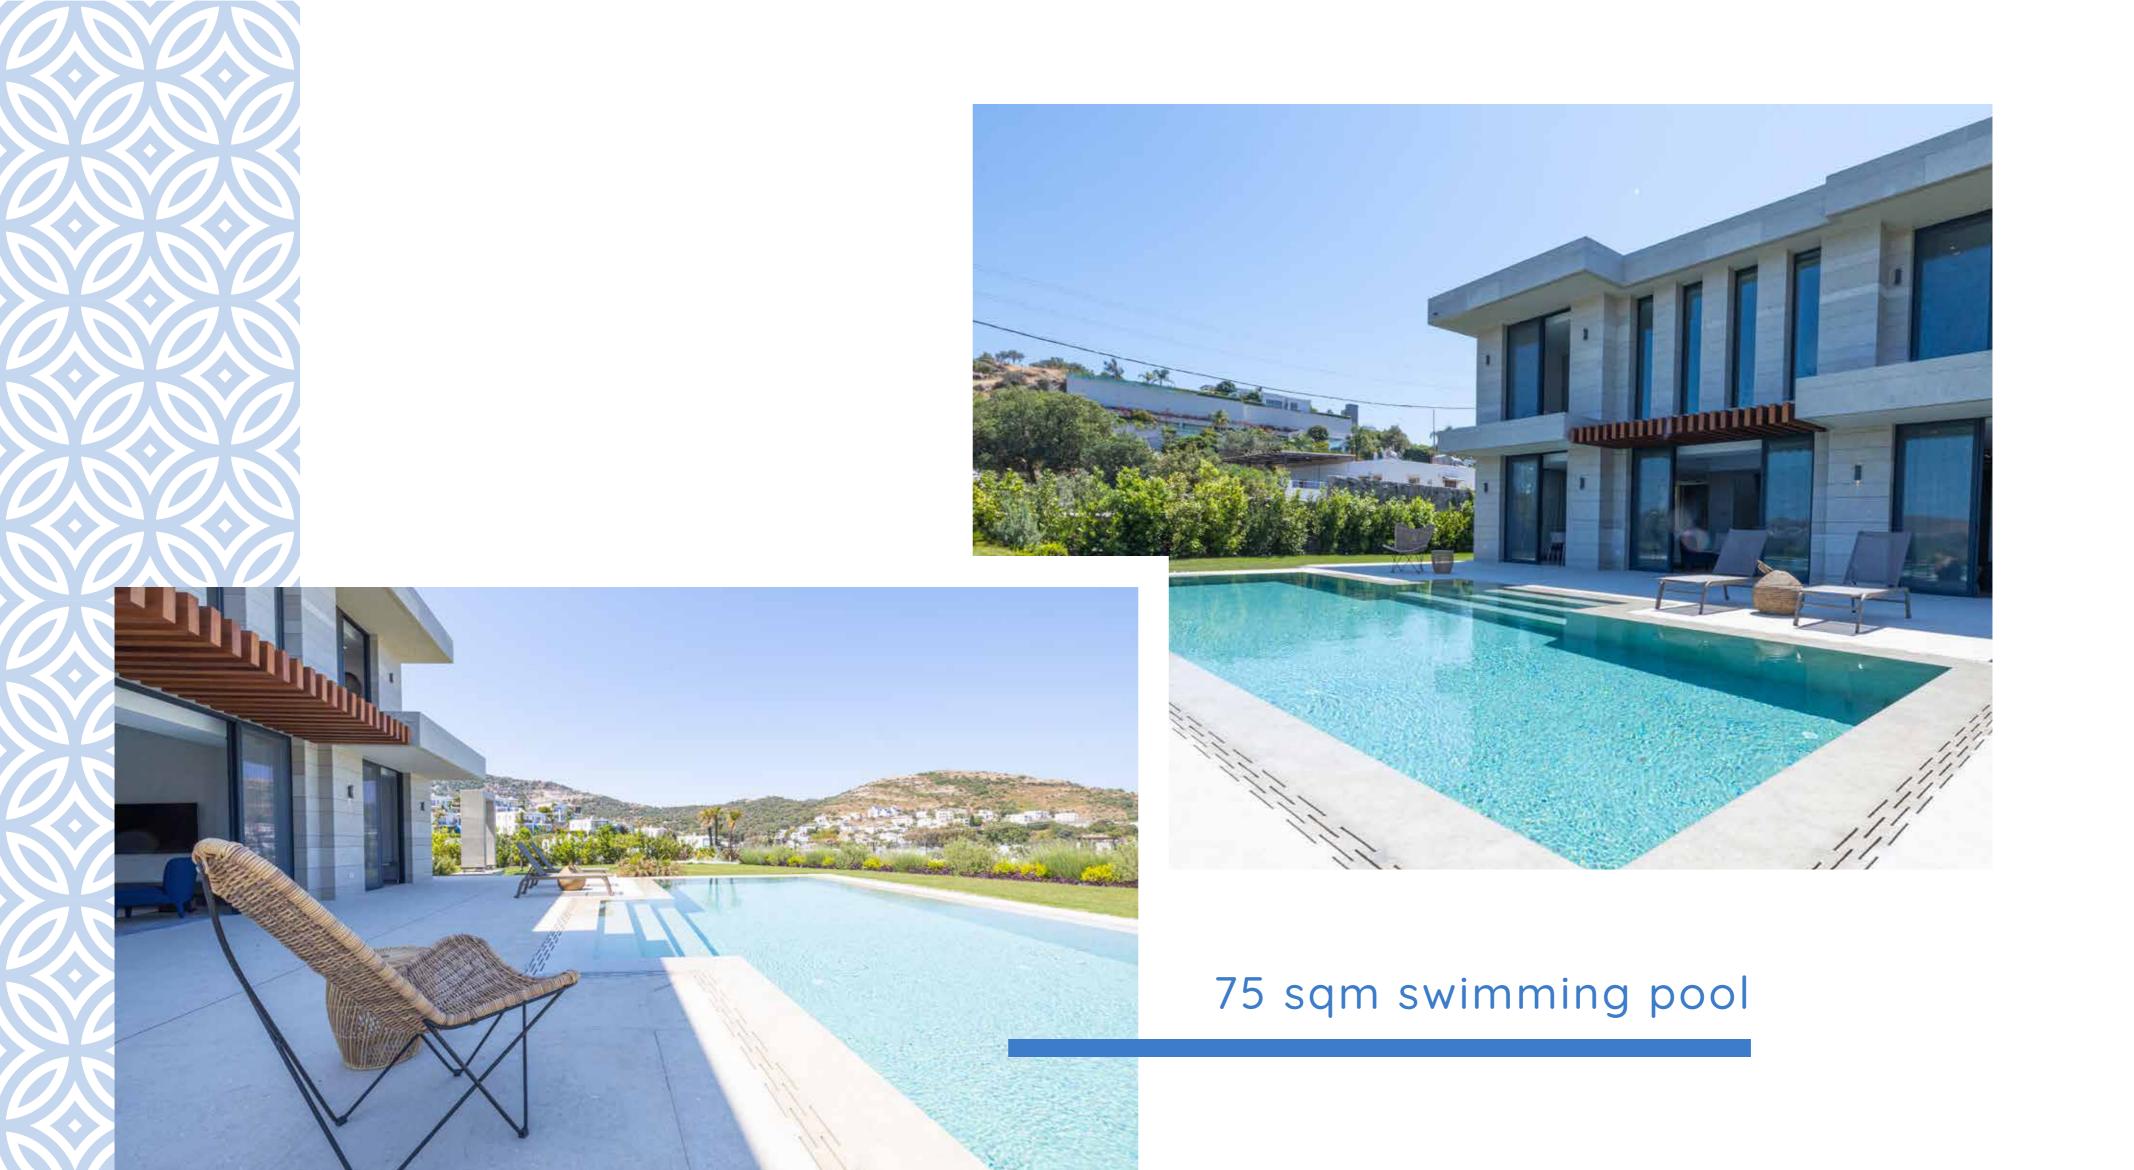

Built on a land of 1.400 sqm

Semi-closed car parking for 3 lots

Living Room

Living Room

## Technical Specs

Sea, nature and sunset views Built on a plot of 1.400 sqm 450 sqm usage space Two storey villa 75 sqm private swimming pool Fully fitted-out Living room with a high ceiling 4 bedrooms Rooms with sea view and terrace 4 Bathrooms 1 guest toilet 1 laundry room Kitchen with an exclusive design home bar 1+1 curtilage Beautifully landscaped garden Modern mansion entrance Semi-closed car parking area for 3 lots