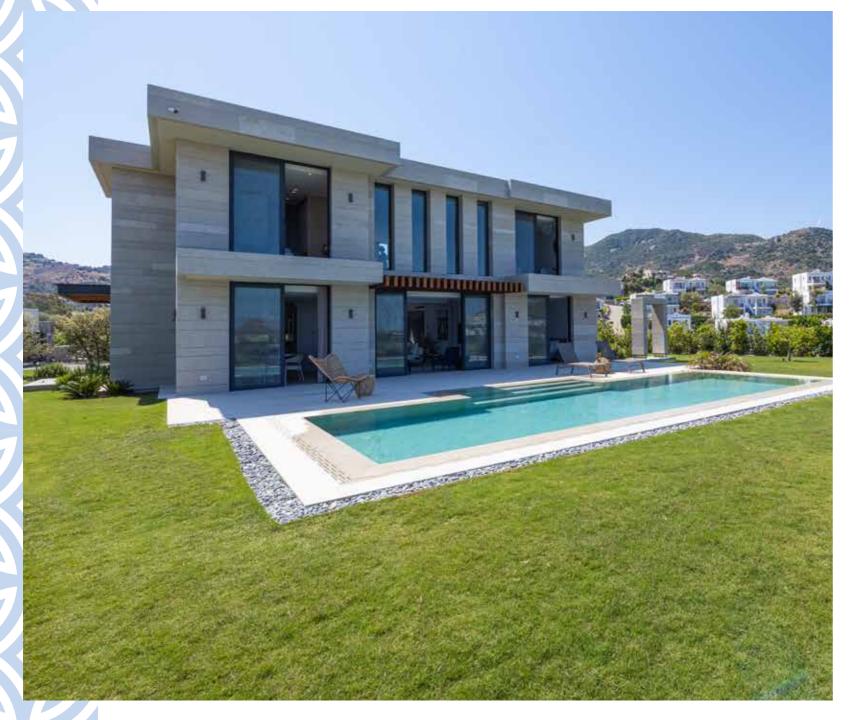

Built on a land of 1.400 sqm

Semi-closed car parking for 3 lots

Living Room

Living Room

## Technical Specs

Sea, nature and sunset views Built on a plot of 1.400 sqm 450 sqm usage space Two storey villa 75 sqm private swimming pool Fully fitted-out Living room with a high ceiling 4 bedrooms Rooms with sea view and terrace 4 Bathrooms 1 guest toilet 1 laundry room Kitchen with an exclusive design home bar 1+1 curtilage Beautifully landscaped garden Modern mansion entrance Semi-closed car parking area for 3 lots