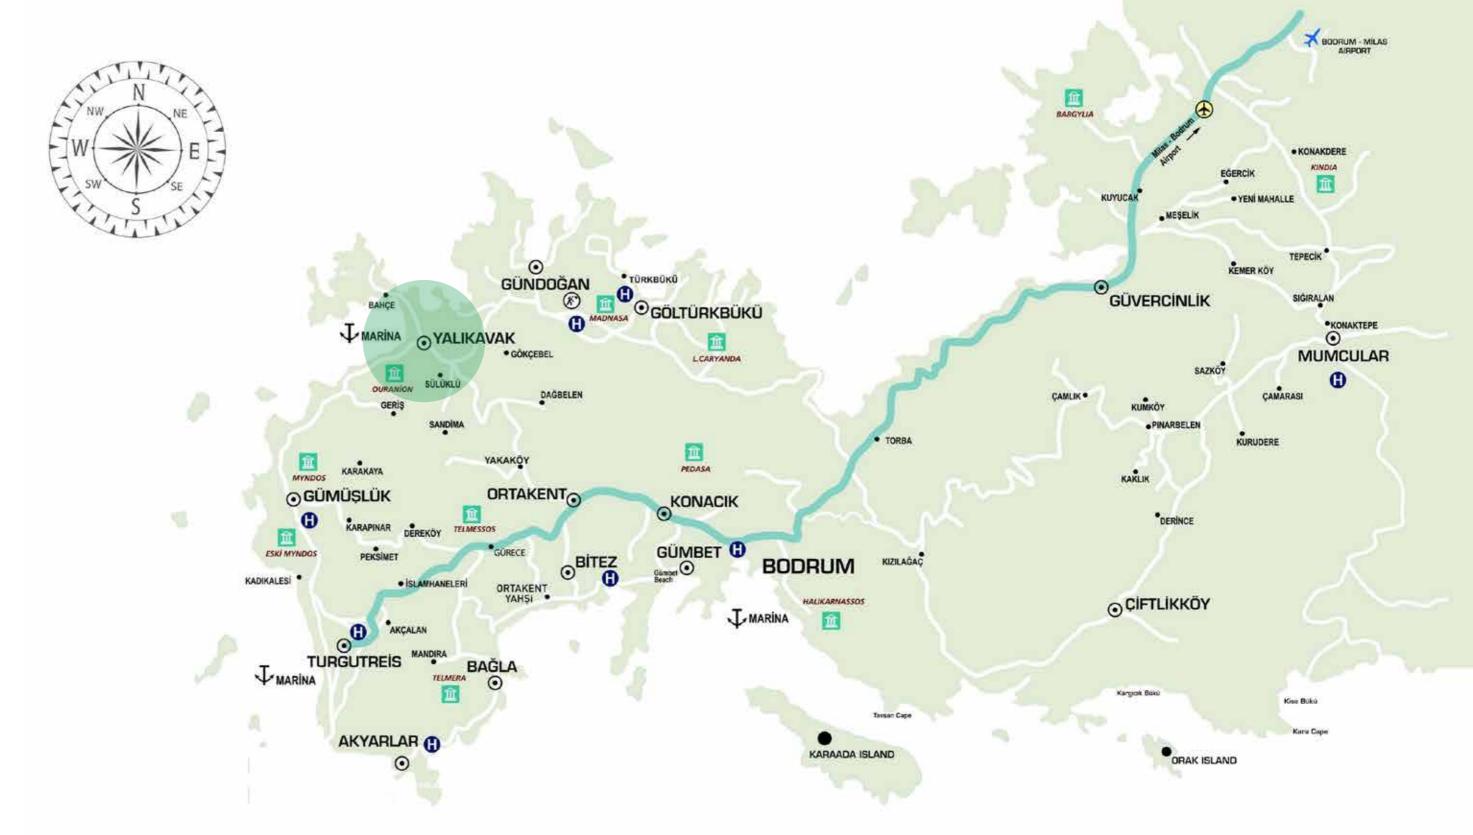

# Location

The Villa is located in Yalikavak which is in the north west of Peninsula and Bodrum's most famous resort town.

It is only 2 km to Yalikavak Marina where is a real attraction point with its international brands, fashionable stores, restaurants, bars and other amenities.

50 km to Bodrum Airport (52 min by car) 18 km to Bodrum Center (30 min by car)

On a journey from Bodrum to Yalikavak a row of white wind mills welcomes you first then that unique view of Yalikavak.

The feeling of having a privilege surrounds you when you reach The Villa and after it turns to a complete joy and peace with the nature, sea and sunset views.