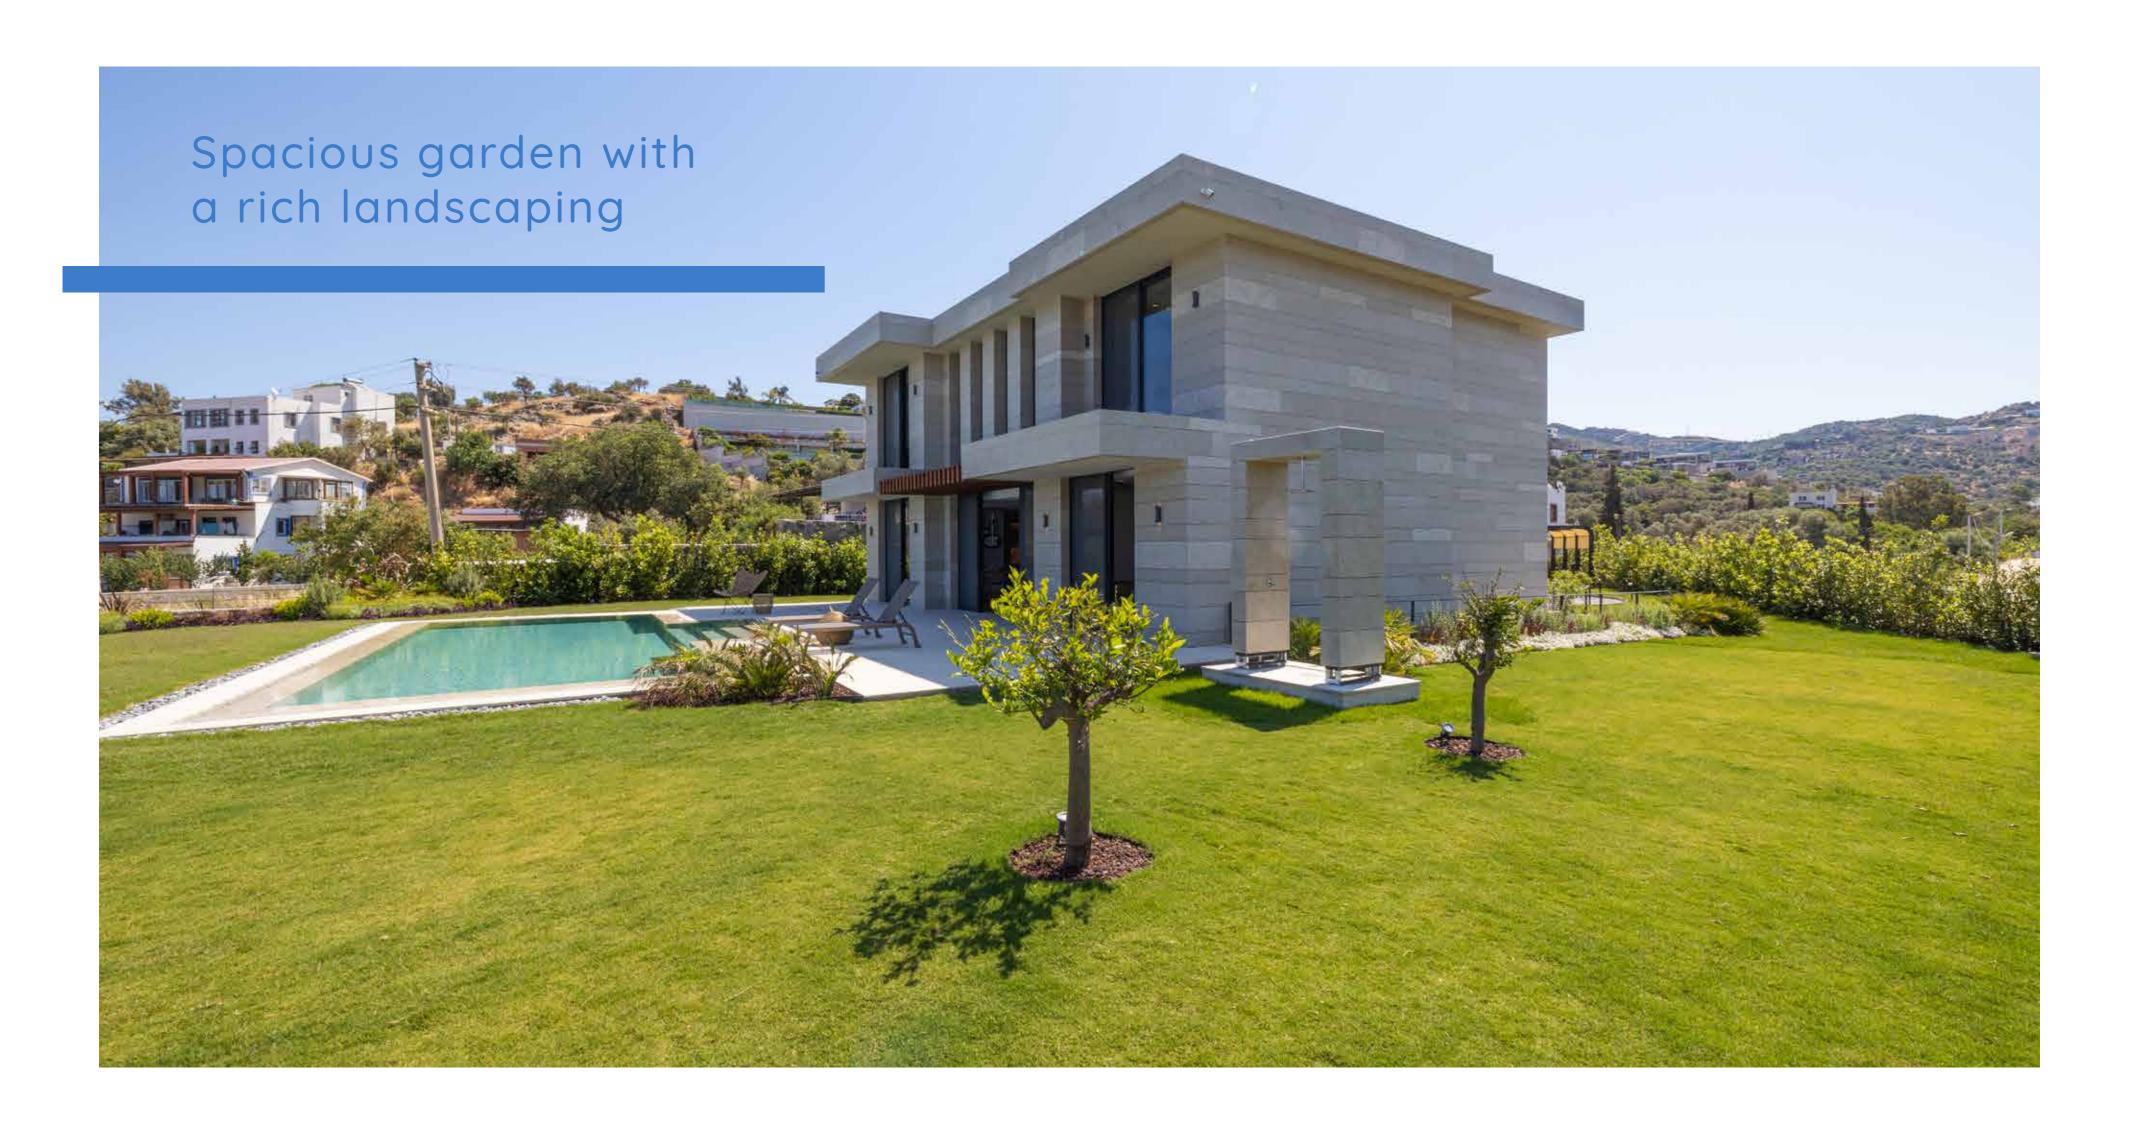

The Villa thanks to its well-planned interior architecture to surprise you in details almost plays a shadow&light dance scene on its surfaces that vastly benefit from day light.

You will immediately wish to live in the Villa at the moment that you discover that its spacious green land harmonized with the blue sky and sea of Yalikavak.

Built on a land of 1.400 sqm

Semi-closed car parking for 3 lots

Living Room

Living Room

## Technical Specs

Sea, nature and sunset views Built on a plot of 1.400 sqm 450 sqm usage space Two storey villa 75 sqm private swimming pool Fully fitted-out Living room with a high ceiling 4 bedrooms Rooms with sea view and terrace 4 Bathrooms 1 guest toilet 1 laundry room Kitchen with an exclusive design home bar 1+1 curtilage Beautifully landscaped garden Modern mansion entrance Semi-closed car parking area for 3 lots