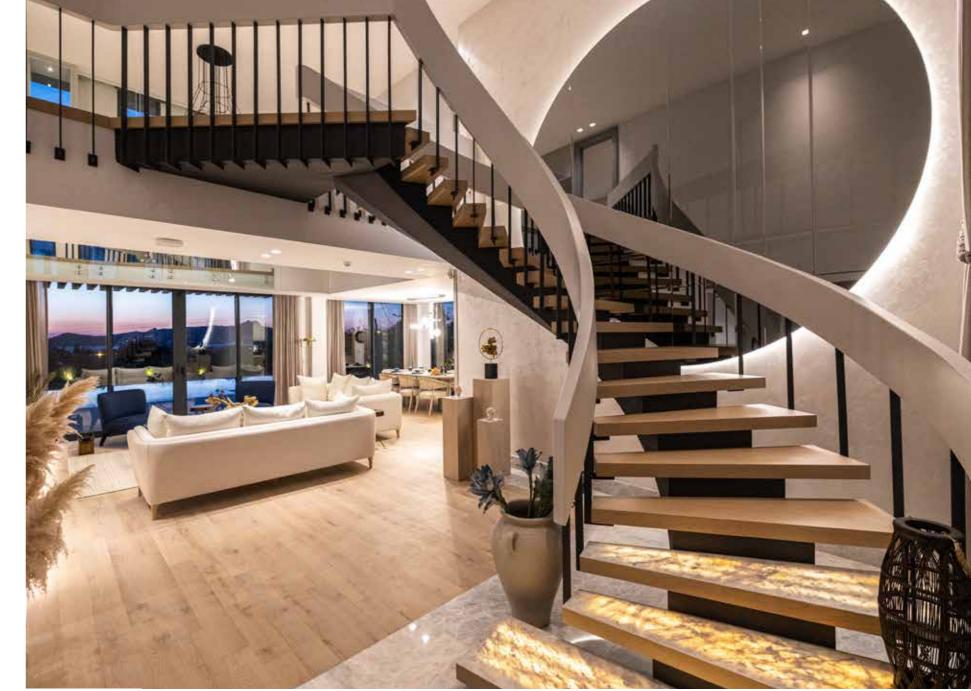

amenities.

50 km to Bodrum Airport (52 min by car) 18 km to Bodrum Center (30 min by car)



On a journey from Bodrum to Yalikavak a row of white wind mills welcomes you first then that unique view of Yalikavak.

The feeling of having a privilege surrounds you when you reach The Villa and after it turns to a complete joy and peace with the nature, sea and sunset views.

The Villa thanks to its well-planned interior architecture to surprise you in details almost plays a shadow&light dance scene on its surfaces that vastly benefit from day light.

You will immediately wish to live in the Villa at the moment that you discover that its spacious green land harmonized with the blue sky and sea of Yalikavak.





Built on a land of 1.400 sqm









Semi-closed car parking for 3 lots











Living Room









Living Room



# Dining Area









Exlusive design home bar





Master Bedroom







Master Bathroom













### General



## Technical Specs

Sea, nature and sunset views Built on a plot of 1.400 sqm 450 sqm usage space Two storey villa 75 sqm private swimming pool Fully fitted-out Living room with a high ceiling 4 bedrooms Rooms with sea view and terrace 4 Bathrooms 1 guest toilet 1 laundry room Kitchen with an exclusive design home bar 1+1 curtilage Beautifully landscaped garden Modern mansion entrance Semi-closed car parking area for 3 lots

Automatic garage door
Electric vehicle charging station
Security alarm
Fire alarm
Garden and facade lighting
CCTV/Security camera system
Under floor heating
Cooling/heating with VRF system
Full built-in appliances