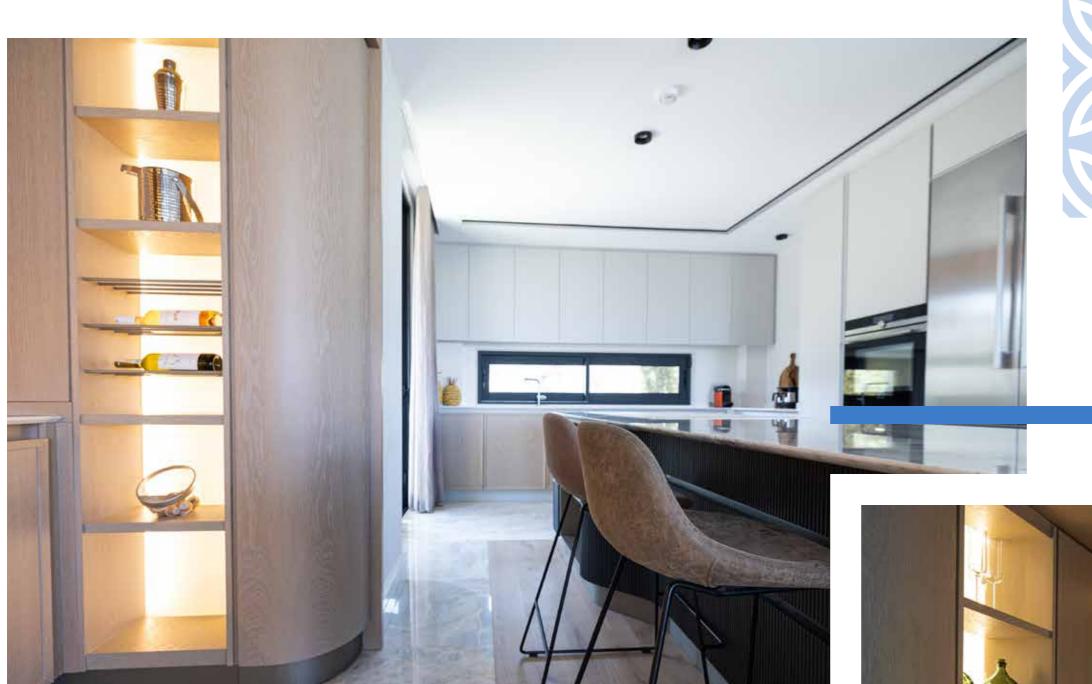

m to Bodrum Center (30 min by car)



On a journey from Bodrum to Yalikavak a row of white wind mills welcomes you first then that unique view of Yalikavak.

The feeling of having a privilege surrounds you when you reach The Villa and after it turns to a complete joy and peace with the nature, sea and sunset views.

The Villa thanks to its well-planned interior architecture to surprise you in details almost plays a shadow&light dance scene on its surfaces that vastly benefit from day light.

You will immediately wish to live in the Villa at the moment that you discover that its spacious green land harmonized with the blue sky and sea of Yalikavak.





Built on a land of 1.400 sqm









Semi-closed car parking for 3 lots











Living Room









Living Room



# Dining Area









Exlusive design home bar





Master Bedroom







Master Bathroom













### General



## Technical Specs

Sea, nature and sunset views Built on a plot of 1.400 sqm 450 sqm usage space Two storey villa 75 sqm private swimming pool Fully fitted-out Living room with a high ceiling 4 bedrooms Rooms with sea view and terrace 4 Bathrooms 1 guest toilet 1 laundry room Kitchen with an exclusive design home bar 1+1 curtilage Beautifully landscaped garden Modern mansion entrance Semi-closed car parking area for 3 lots

Automatic garage door
Electric vehicle charging station
Security alarm
Fire alarm
Garden and facade lighting
CCTV/Security camera system
Under floor heating
Cooling/heating with VRF system
Full built-in appliances in the kitchen
Generator

# BEACHES IN CLOSE VICINITY

##